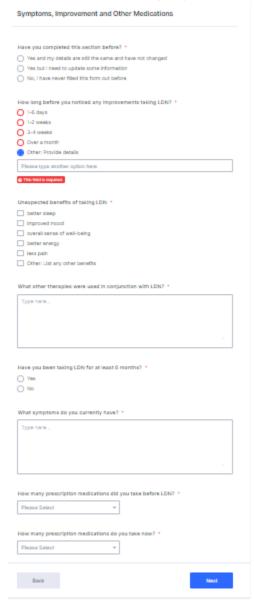

# Section Three – Symptoms, Improvements, and Other Medications

As with the previous section, fill in all required information and click the next button. Follow all instructions with each question.