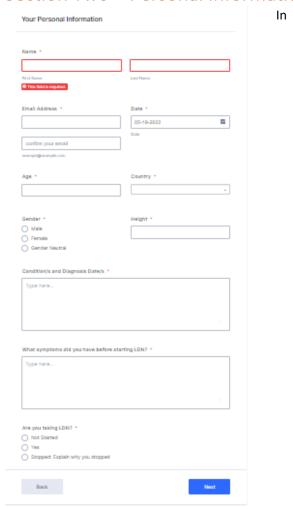

## Section Two – Personal Information

In this section, you must enter all the information for every box with a red \*, which is every field. If you fail to answer and of the questions, you will get a red box around the question and an error message instructing you that you failed to answer a required field. Once all questions are answered, click the next button. Follow all instructions with each question.